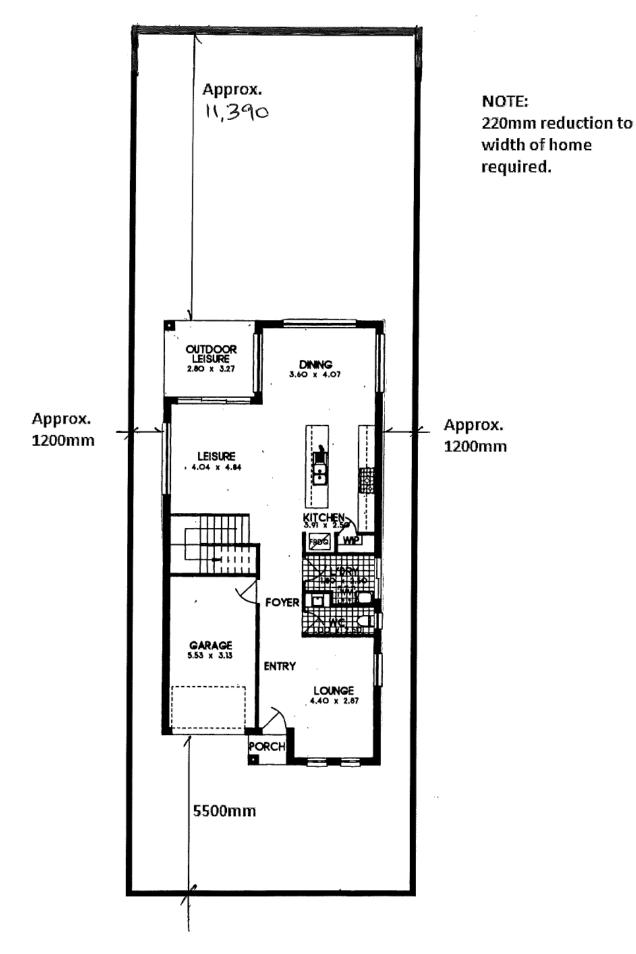

## **COLUMBUS 24**

16210mm

| Area Calculations                    | ns                  |
|--------------------------------------|---------------------|
| ITEMISED FLOOR AREAS                 | AREA                |
| Ground Floor                         | 93.37×qm            |
| First Floor                          | 98.90sqm            |
| Garage                               | 19.41×4m            |
| Porch                                | 1.47×qm             |
| Outdoor Leisure                      | 9.16 <sup>sqm</sup> |
| Nett Living Area                     | 192.27sqn           |
| Gross Floor Area                     | 222.31sqn           |
| Gross Floor Area                     | 23.93 <sup>sq</sup> |
|                                      |                     |
| This home has been designed to fit a | ned to fit a        |
| 10m lot width                        | t width             |
|                                      |                     |

Example of: Columbus 24 on 320 m Lot