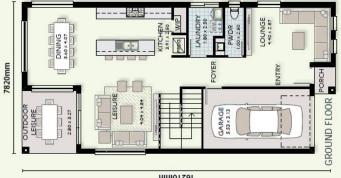

## **COLUMBUS 24**

16210mm

| Area Calculations                    | ns                  |
|--------------------------------------|---------------------|
| ITEMISED FLOOR AREAS                 | AREA                |
| Ground Floor                         | 93.37×qm            |
| First Floor                          | 98.90sqm            |
| Garage                               | 19.41×4m            |
| Porch                                | 1.47×qm             |
| Outdoor Leisure                      | 9.16 <sup>sqm</sup> |
| Nett Living Area                     | 192.27sqn           |
| Gross Floor Area                     | 222.31sqn           |
| Gross Floor Area                     | 23.93 <sup>sq</sup> |
|                                      |                     |
| This home has been designed to fit a | ned to fit a        |
| 10m lot width                        | t width             |
|                                      |                     |

Example of: Columbus 24 on 320 m Lot