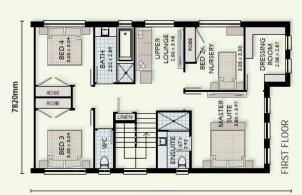

## **COLUMBUS 24**

16210mm

| Area Calculations                    | ns                  |
|--------------------------------------|---------------------|
| ITEMISED FLOOR AREAS                 | AREA                |
| Ground Floor                         | 93.37×qm            |
| First Floor                          | 98.90sqm            |
| Garage                               | 19.41×4m            |
| Porch                                | 1.47×qm             |
| Outdoor Leisure                      | 9.16 <sup>sqm</sup> |
| Nett Living Area                     | 192.27sqn           |
| Gross Floor Area                     | 222.31sqn           |
| Gross Floor Area                     | 23.93 <sup>sq</sup> |
|                                      |                     |
| This home has been designed to fit a | ned to fit a        |
| 10m lot width                        | t width             |
|                                      |                     |