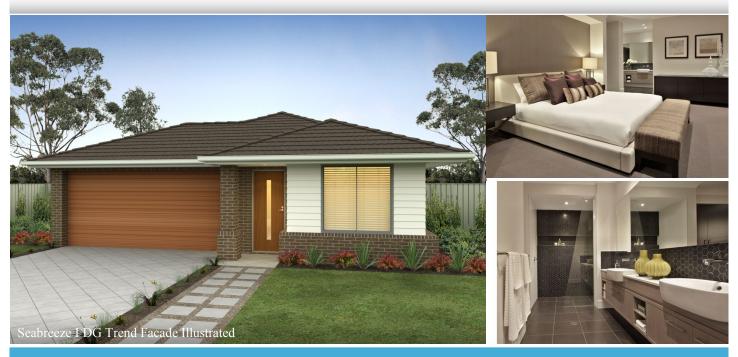

## **PACKAGE INCLUSIONS**

- SEABREEZE I SG, Trend Facade, Moroka feature to front facade
- FIXED PRICE tender, piering to slab, site costs. H class slab, BASIX & design guidelines.
- LIVING SENSATIONS INCLUDED with life's luxuries; Alfresco, Daikin Air Conditioning, Hyne T2 Blue frame & Caesarstone bench tops to kitchen.
- Luxe + Gold Inclusions: Choice of 3 designer kitchens, Baumatic 900mm European stainless steel appliances, choice of tiled or Colorbond roof, designer bathroom inclusions, sectional overhead garage doors with remote of your choice, Taubmans 3 coat paint system, Semi frameless shower screens, flat profile roof tiles, gas connection (including hot water system, appliances & bayonet) plus much more.
- Quality ceramic floor tiling to entry, kitchen & wet areas with carpet to all other areas.
- Flyscreens to all opening windows & sliding doors.
- Coloured concrete driveway & front path.
- Alarm (NX series alarm with 3 sensors)
- 5 Star gas hot water system.
- Brick pier letterbox
- 50 year termite barrier warranty.