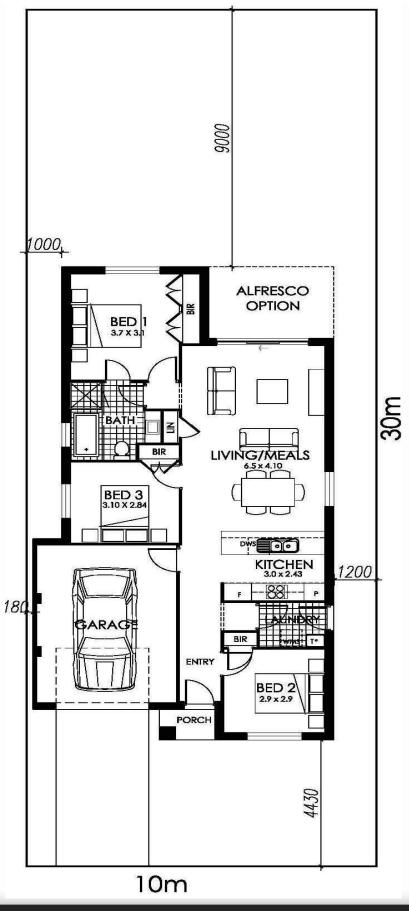

## HOUSE **PACKAGES**

+ Land = Your New Home at Georges Fair

HOUSE PACKAGE PRICE

\$197,600

Suits 10m Lot

## **PACKAGE INCLUSIONS**

- SEABREEZE I SG, Trend Facade, Moroka feature to front facade
- FIXED PRICE tender, piering to slab, site costs. H class slab, BASIX & design guidelines.
- LIVING SENSATIONS INCLUDED with life's luxuries; Alfresco, Daikin Air Conditioning, Hyne T2 Blue frame & Caesarstone bench tops to kitchen.
- Luxe + Gold Inclusions: Choice of 3 designer kitchens, Baumatic 900mm European stainless steel appliances, choice of tiled or Colorbond roof, designer bathroom inclusions, sectional overhead garage doors with remote of your choice, Taubmans 3 coat paint system, Semi frameless shower screens, flat profile roof tiles, gas connection (including hot water system, appliances & bayonet) plus much more.
- Quality ceramic floor tiling to entry, kitchen & wet areas with carpet to all other areas.
- Flyscreens to all opening windows & sliding doors.
- Coloured concrete driveway & front path.
- Alarm (NX series alarm with 3 sensors)
- 5 Star gas hot water system.
- Brick pier letterbox
- 50 year termite barrier warranty.