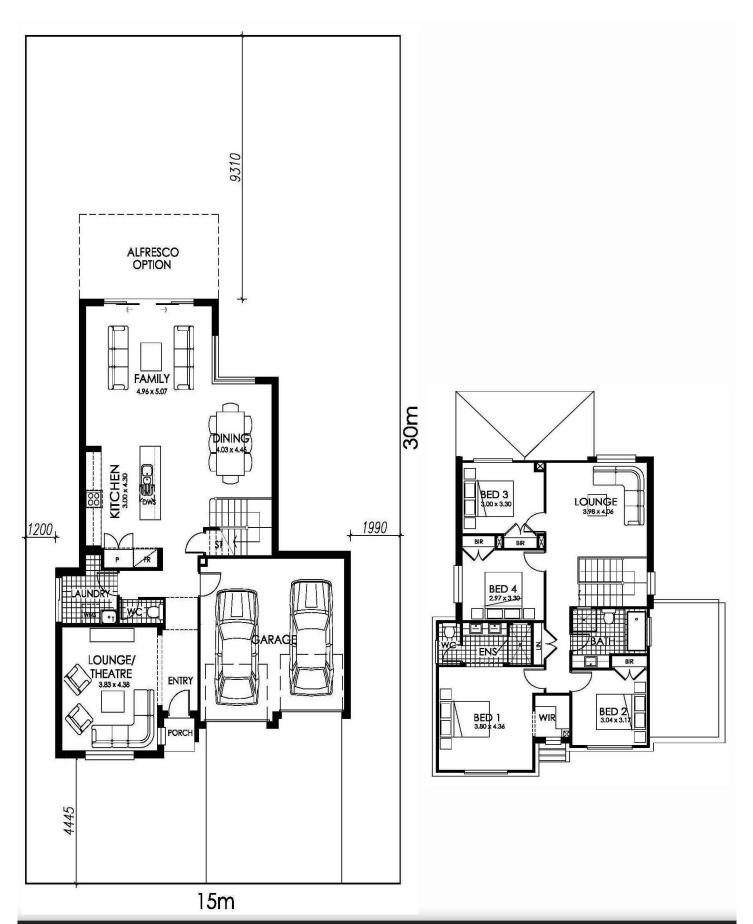

hen.
- Luxe + Gold Inclusions: Choice of 3 designer kitchens, Baumatic 900mm European stainless steel appliances, choice of tiled or Colorbond roof, designer bathroom inclusions, sectional overhead garage doors with remote of your choice, Taubmans 3 coat paint system, Semi frameless shower screens, plus much more.
- Quality ceramic floor tiling to entry, kitchen & wet areas with carpet to all other areas.
- Flyscreens to all opening windows & sliding doors.
- Coloured concrete driveway & front path.
- Alarm (NX series alarm with 3 sensors)
- 5 Star gas hot water system.
- Brick pier letterbox

#### Sales and Information

1300 223 345 www.rawsonhomes.net.au Contact: Martin Hopwood - 0404 577 913



Benham 29 DG Majestic Facade Illustrated

# HOUSE PACKAGE PRICE \$301,900

## Suits 15m Lot



### Sales and Information 1300 223 345 rawsonhomes.net.au

Disclaimer: Fixed for all lots with up to 1m of fall across the site. Fixed Price Packages are subject to availability, developer's design review panel, bushfire requirements & statutory approval. Whilst every effort is made to provide accurate information images are for illustrative purposes and intended to provide a visual guide only. Refer to individual contracts for final details. Details are correct at time of printing and subject to change without notice or obligation. Printed October 2012.