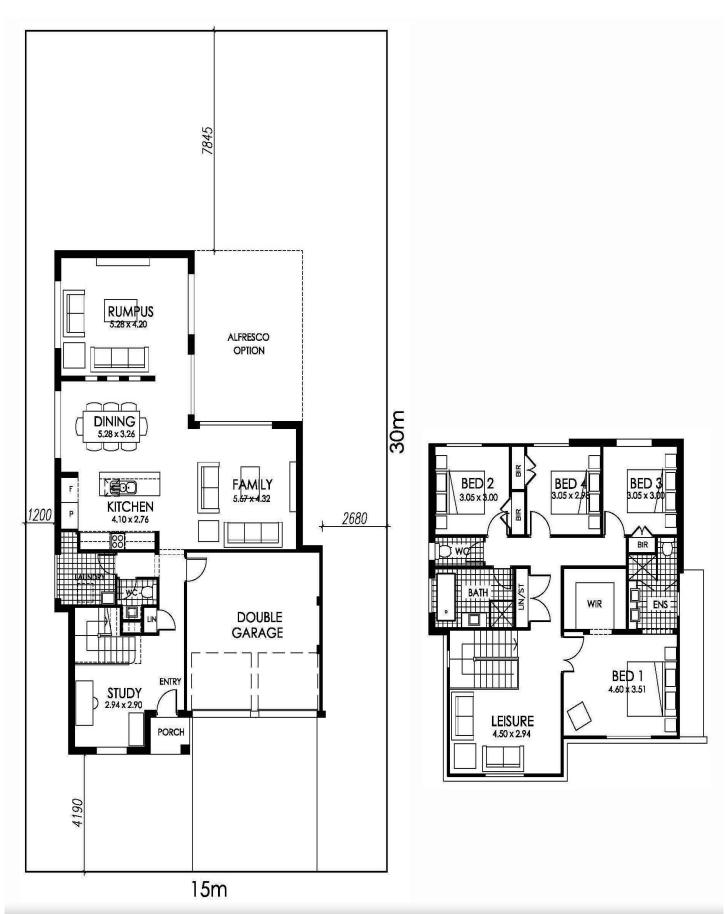

## RAWSON HOMES HOUSE PACKAGES

+ Land = Your New Home at Georges Fair A A 2 2 2.5 3

HOUSE PACKAGE PRICE \$312,200

Suits 15m Lot

## **PACKAGE INCLUSIONS**

- STANDFORD 31 DG, Classic Facade with Moroka feature to front facade.
- FIXED PRICE tender, piering to slab, site costs. H class slab, BASIX & design guidelines.
- LIVING SENSATIONS INCLUDED with life's luxuries; Alfresco, Daikin Air Conditioning, Hyne T2 Blue frame & Caesarstone bench tops to kitchen. Valued at \$68,000.
- Luxe + Gold Inclusions: Choice of 3 designer kitchens, Baumatic 900mm European stainless steel appliances, choice of tiled or Colorbond roof, designer bathroom inclusions, sectional overhead garage doors with remote of your choice, taubmans 3 coat paint system, Semi frameless shower screens, plus much more.
- Quality ceramic floor tiling to entry, kitchen & wet areas with carpet to all other areas.
- Flyscreens to all opening windows & sliding doors.
- Coloured concrete driveway & front path.
- Alarm (NX series alarm with 3 sensors)
- 5 Star gas hot water system.
- 50 year termite barrier warranty.