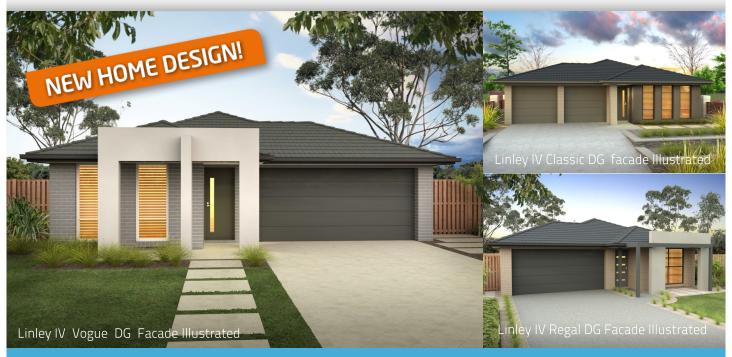

## PACKAGE INCLUSIONS

- LINLEY IV DG, Vogue facade with Moroka feature to the front.
- FIXED PRICE tender, piering to slab, site costs, BASIX & design guidelines.
- H class slab upgrade in lieu of M class slab
- LIVING SENSATIONS INCLUDED with life's luxuries; Alfresco, Daikin Air Conditioning, Hyne T2 Blue frame & Caesarstone bench tops to kitchen. Value \$42,000
- LUXE+ GOLD INCLUSIONS Choice of 3 designer kitchens, Baumatic 900mm European stainless steel appliances, choice of tiled or Colorbond roof, designer bathroom inclusions, sectional overhead garage doors with remote of your choice, Taubmans 3 coat paint system, Semi frameless shower screens, flat profile roof tiles, gas connection (including hot water system, appliances & bayonet) plus much more.
- Quality ceramic floor tiling to entry, kitchen & wet areas with carpet to all other areas.
- Flyscreens to all opening windows & sliding doors.
- Coloured concrete driveway & front path.
- Alarm (NX series alarm with 3 sensors)
- 5 Star gas hot water system.
- Brick pier letterbox.