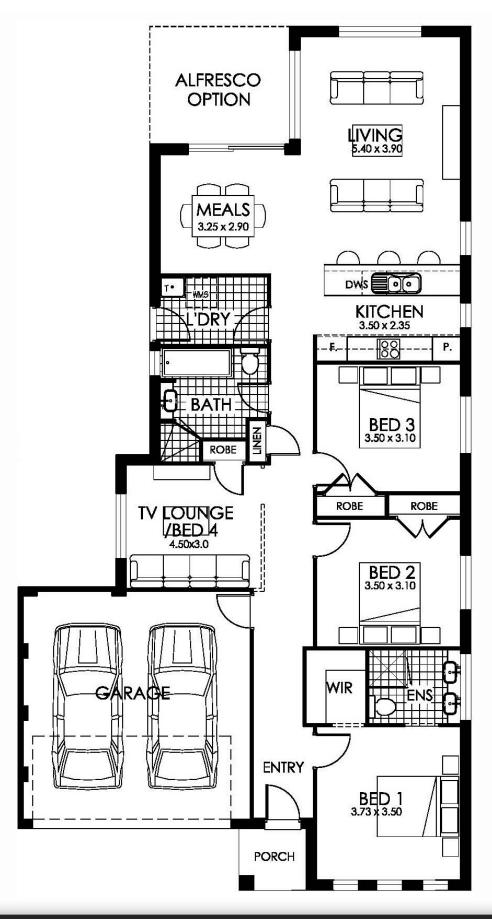

## PACKAGE INCLUSIONS

- LINLEY IV DG, Vogue facade with Moroka feature to the front.
- FIXED PRICE tender, piering to slab, site costs, BASIX & design guidelines.
- H class slab upgrade in lieu of M class slab
- LIVING SENSATIONS INCLUDED with life's luxuries; Alfresco, Daikin Air Conditioning, Hyne T2 Blue frame & Caesarstone bench tops to kitchen. Value \$42,000
- LUXE+ GOLD INCLUSIONS Choice of 3 designer kitchens, Baumatic 900mm European stainless steel appliances, choice of tiled or Colorbond roof, designer bathroom inclusions, sectional overhead garage doors with remote of your choice, Taubmans 3 coat paint system, Semi frameless shower screens, flat profile roof tiles, gas connection (including hot water system, appliances & bayonet) plus much more.
- Quality ceramic floor tiling to entry, kitchen & wet areas with carpet to all other areas.
- Flyscreens to all opening windows & sliding doors.
- Coloured concrete driveway & front path.
- Alarm (NX series alarm with 3 sensors)
- 5 Star gas hot water system.
- Brick pier letterbox.