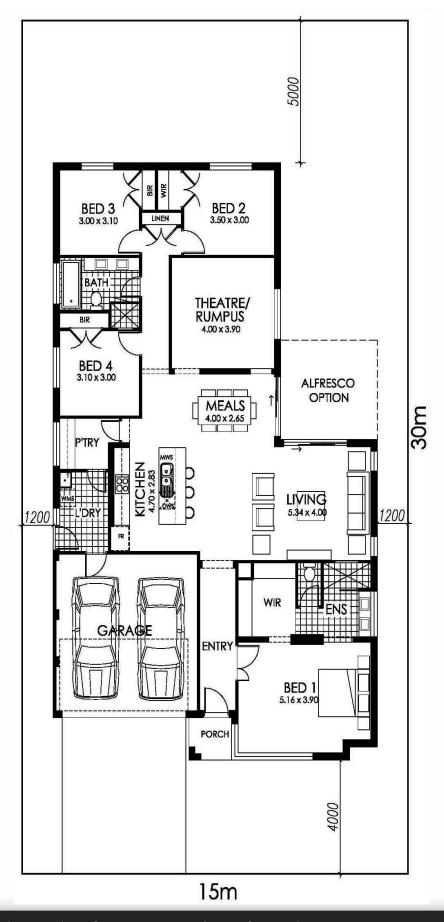

## HOUSE **PACKAGES**

Eden 25 GF DG Classic Facade Illustrated

+ Land = Your New Home at Georges Fair

HOUSE PACKAGE PRICE

\$278,900 Suits 15m Lot

## PACKAGE INCLUSIONS

- EDEN 25 GF DG, Classic Facade, Moroka feature to front facade.
- FIXED PRICE tender, piering to slab, site costs. H class slab, BASIX & design guidelines.
- LIVING SENSATIONS INCLUDED with life's luxuries; Alfresco, Daikin Air Conditioning, Hyne T2 Blue frame & Caesarstone bench tops to kitchen. Valued at \$42,000.
- Luxe + Gold Inclusions: Choice of 3 designer kitchens, Baumatic 900mm European stainless steel appliances, choice of tiled or Colorbond roof, designer bathroom inclusions, sectional overhead garage doors with remote of your choice, Taubmans 3 coat paint system, Semi frameless shower screens, flat profile roof tiles, gas connection (including hot water system, appliances & bayonet) plus much more.
- Quality ceramic floor tiling to entry, kitchen & wet areas with carpet to all other areas.
- Flyscreens to all opening windows & sliding doors.
- Coloured concrete driveway & front path.
- Alarm (NX series alarm with 3 sensors)
- 5 Star gas hot water system.
- Brick pier letterbox.
- 50 year termite barrier warranty.