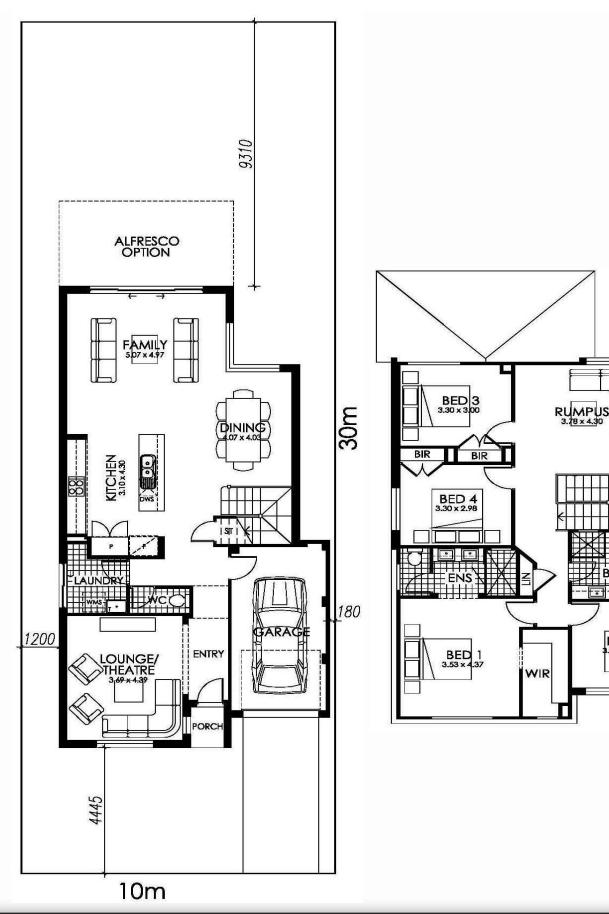

ainless steel appliances, choice of tiled or Colorbond roof, designer bathroom inclusions, sectional overhead garage doors with remote of your choice, Taubmans 3 coat paint system, Semi frameless shower screens, flat profile roof tiles, gas connection (including hot water system, appliances & bayonet) plus much more.
- Quality ceramic floor tiling to entry, kitchen & wet areas with carpet to all other areas.
- Flyscreens to all opening windows & sliding doors.
- Coloured concrete driveway & front path.
- Alarm (NX series alarm with 3 sensors)
- 5 Star gas hot water system.
- Brick pier letterbox.
- 50 year termite barrier warranty.

Sales and Information

Please contact any of our Consultants
John 0404 174 633, Laurence 0488 221 946, Everard 0423 613 997
or visit www.rawsonhomes.net.au





Sales and Information
Please contact any of our Consultants
John 0404 174 633, Laurence 0488 221 946, Everard 0423 613 997
or visit www.rawsonhomes.net.au



BED 2