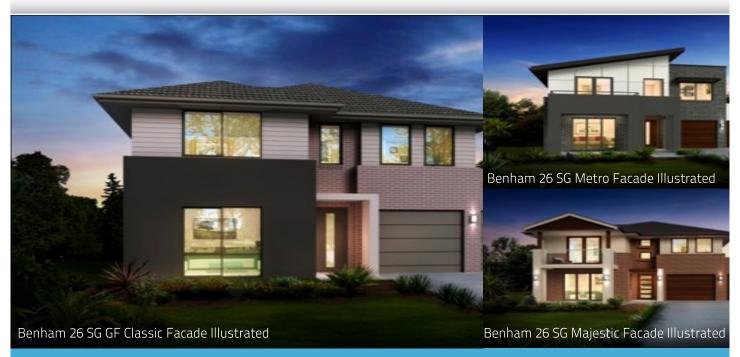

## **PACKAGE INCLUSIONS**

- BENHAM 26 SG GF, Classic facade with Moroka feature to front facade.
- FIXED PRICE tender, piering to slab, site costs. H class slab, BASIX & design guidelines.
- LIVING SENSATIONS INCLUDED with life's luxuries; Alfresco, Daikin Air Conditioning, Hyne T2 Blue frame & Caesarstone bench tops to kitchen. Valued at \$68,000
- Luxe+ Gold Inclusions: Choice of 3 designer kitchens, Baumatic 900mm European stainless steel appliances, choice of tiled or Colorbond roof, designer bathroom inclusions, sectional overhead garage doors with remote of your choice, Taubmans 3 coat paint system, Semi frameless shower screens, flat profile roof tiles, gas connection (including hot water system, appliances & bayonet) plus much more.
- Quality ceramic floor tiling to entry, kitchen & wet areas with carpet to all other areas.
- Flyscreens to all opening windows & sliding doors.
- Coloured concrete driveway & front path.
- Alarm (NX series alarm with 3 sensors)
- 5 Star gas hot water system.
- Brick pier letterbox.
- 50 year termite barrier warranty.