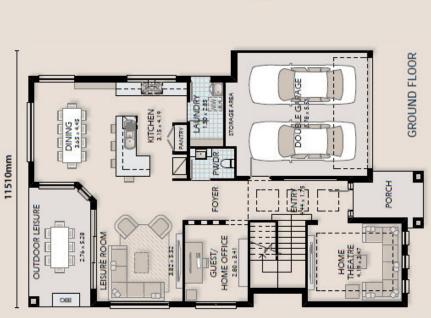

#### INCLUSIONS

- Standard Site Costs (up to 1m fall with equal cut and fill)
- 'M' CLASS Slab
- Additional Concrete Pump
- Standard Council Costs, Environmental Management, O. H. & S. Requirements Etc
- BASIX Package including rainwater tank
- Ceramic Floor tiles to Entry, Foyer, Kitchen, Dining, Leisure and Wet Areas.
- 50/50 Wool Blend carpet to remainder of home.
- Landscape Plan IF REQUIRED
- AHD Survey IF REQUIRED