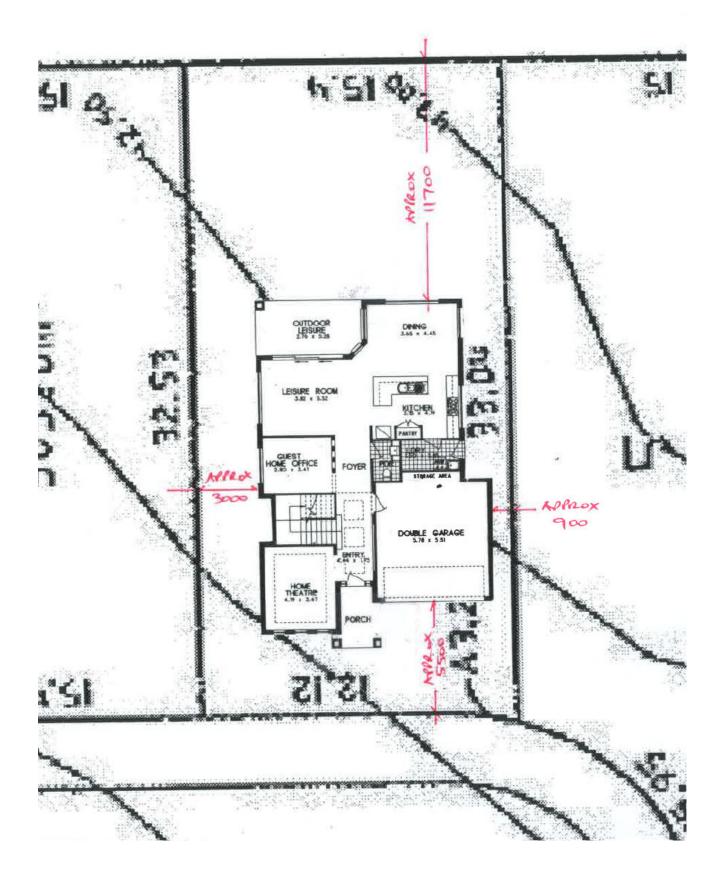

# **Aspiration 32**

**II** lot width This home has been designed to fit a ?

COPINGIT 'AI dawn for Rickaster purpose a guide only Wischen In recita picture, specific retica or daligation. In termentation present 

mm06471

13880mm

Thewisechoice

## LOT 4 - PERCINAL ESTATE ASPIRATION 32