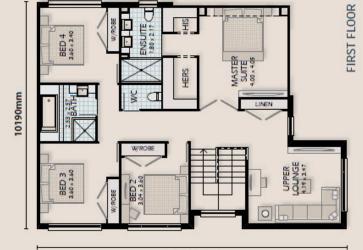

#### INCLUSIONS

- Standard Site Costs (up to 1m fall with equal cut and fill)
- 'M' CLASS Slab
- Additional Concrete Pump
- Standard Council Costs, Environmental Management, O. H. & S. Requirements Etc
- BASIX Package including rainwater tank
- Ceramic Floor tiles to Entry, Foyer, Kitchen, Dining, Leisure and Wet Areas.
- 50/50 Wool Blend carpet to remainder of home.
- Landscape Plan IF REQUIRED
- AHD Survey IF REQUIRED