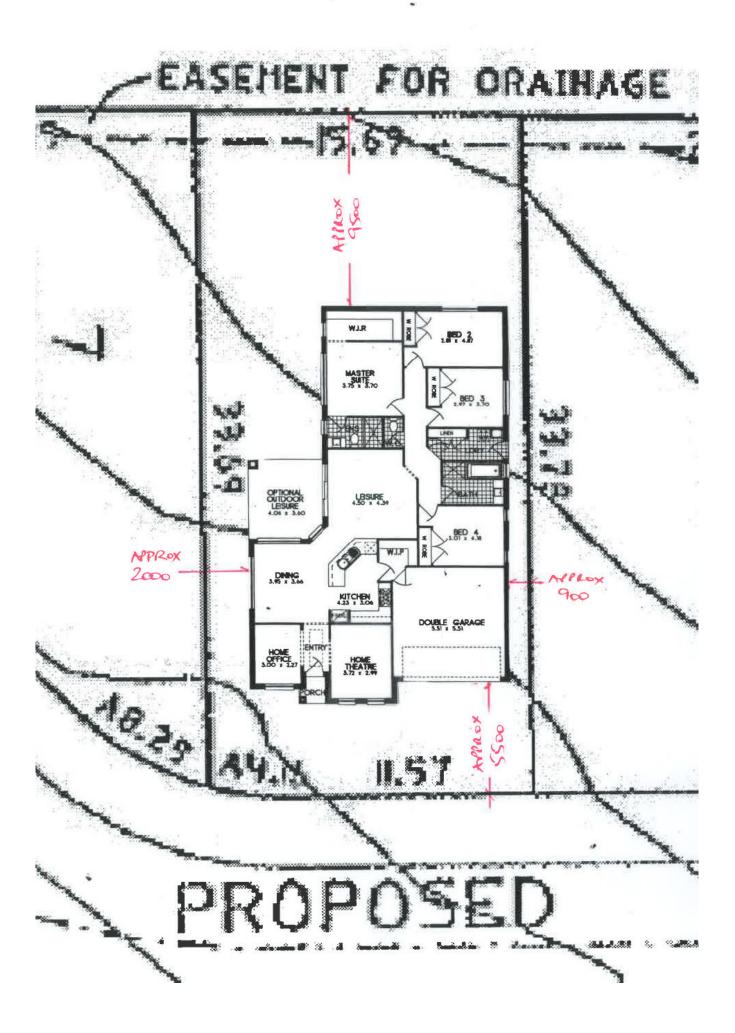

Stylus Newbury Bath in Lieu of Standard Bath                                                       | \$240    |
| 2 x Television Points to Your Preferred Area                                                       | \$140    |
| 2 x Telephone Points to Your Preferred Location                                                    | \$140    |
| Chrome Floor Waists to Wet Areas in lieu of Plastic Floor Waists                                   | \$135    |
| Chrome Push Plugs to All Vanity Basins                                                             | \$120    |
|                                                                                                    | \$55,360 |
|                                                                                                    |          |