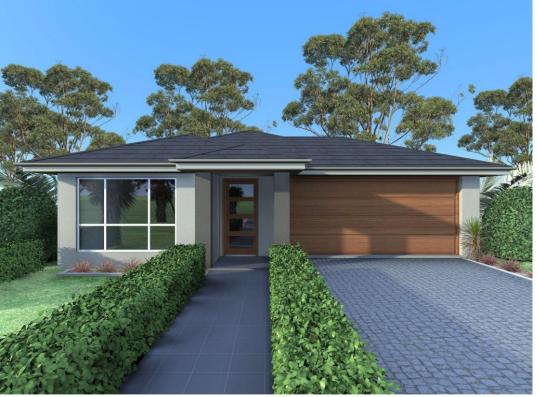

# House and Land Package \$443,990 + FREE Air/Con \*





### The Destiny 22 by Wisdom Homes On Lot 8 - PERCIVAL ESTATE

#### INCLUSIONS

- Standard Site Costs (up to 1m fall with equal cut and fill)
- 'M' CLASS Slab
- Additional Concrete Pump
- Standard Council Costs, Environmental Management, O. H. & S. Requirements Etc
- BASIX Package including rainwater tank
- Ceramic Floor tiles to Entry, Foyer, Kitchen, Dining, Leisure and Wet Areas.
- Builders Range carpet to remainder of home.
- Landscape Plan IF REQUIRED
- AHD Survey IF REQUIRED

#### \* GST Inclusive.

Purchasers to confirm inclusions with prior to deposit. All drawings and images are for illustrative purposes only and should be used as a guide only. Wisdom Homes reserves the right to revise plans, specifications and prices without notice or obligation.

## ALSO INCLUDED FREE AIR-COND