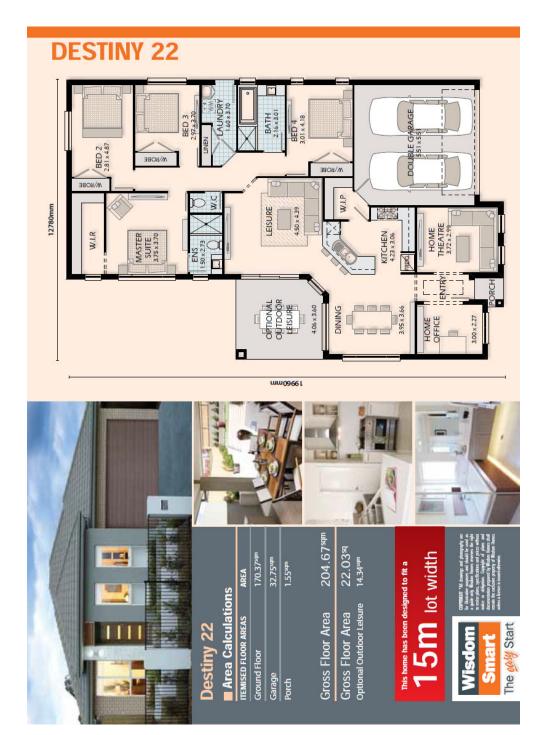

| Stylus Newbury Bath in Lieu of Standard Bath                                                       | \$240    |
| 2 x Television Points to Your Preferred Area                                                       | \$140    |
| 2 x Telephone Points to Your Preferred Location                                                    | \$140    |
| Chrome Floor Waists to Wet Areas in lieu of Plastic Floor Waists                                   | \$135    |
| Chrome Push Plugs to All Vanity Basins                                                             | \$120    |
|                                                                                                    | \$55,360 |
|                                                                                                    |          |