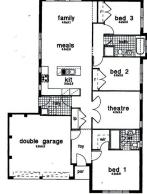

NB Double garage floor plan shown for illustration only.

Upgrade Traditional Façade with ducted air conditioning, polyurethane kitchen doors and stone bench top TOTAL \$483,220 Subject to survey, site assessment, estate requirements, council requirements, design guidelines etc.