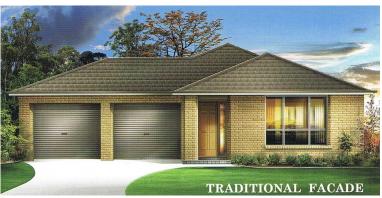

# Iris 19 Traditional Facade \$465,840

NB Double garage floor plan shown for illustration only.

Upgrade Traditional Façade with ducted air conditioning, polyurethane kitchen doors and stone bench top TOTAL \$483,220 Subject to survey, site assessment, estate requirements, council requirements, design guidelines etc.