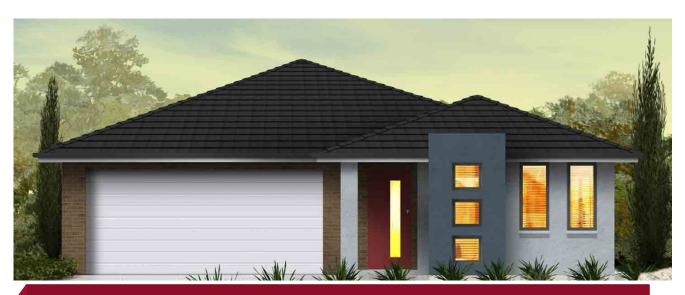

## **Beaufort 25 Metro\***

\$ 494,350



## **SIENNA GARDENS LOT 222**



## **Inclusions:**

- ♦ Site costs based on 500mm Cut and 500mm Fill
- ♦ "M" class slab
- BASIX requirements including 3000L water tank and R1.5 Wall and R3.5 ceiling insulation
- ♦ Floor tiles to porch, entry, kitchen meals and family
- ♦ Carpet to remainder from Builders Range
- Paved driveway to 45m<sup>2</sup>
- ♦ 1.8m Treated Pine 3 rail lapped and capped fence
- ♦ Soft Leaf Buffalo turf to front and rear

## Telephone our Consultants on (02) 9629 5559

www.wincrest.com.au



Conditions apply. Photographs, illustrations, prices, facades & specifications are intended to be a visual aid only and subject to change without notice. No allowance has been made for retaining walls or drop edge beams. Site costs are t