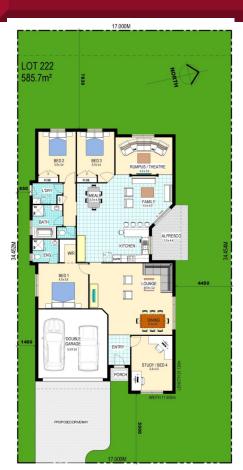

## **SIENNA GARDENS LOT 222**

## **Inclusions:**

- ♦ Site costs based on 500mm Cut and 500mm Fill
- ♦ "M" class slab
- BASIX requirements including 3000L water tank and R1.5 Wall and R3.5 ceiling insulation
- ♦ Floor tiles to porch, entry, kitchen meals and family
- ♦ Carpet to remainder from Builders Range
- Paved driveway to 45m<sup>2</sup>
- ♦ 1.8m Treated Pine 3 rail lapped and capped fence
- ♦ Soft Leaf Buffalo turf to front and rear