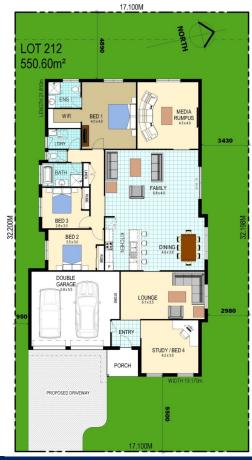

## **SIENNA GARDENS LOT 212**

#### Inclusions:

- Site costs based on 500mm Cut and 500mm Fill
- "M" class slab with Wind Rating to 33N2
- BASIX requirements including 30000l water tank and R1.5 Wall and R3.5 ceiling insulation
- Floor tiles to porch, entry, kitchen dining and family
- Carpet to remainder from Builders Range
- Paved driveway to 45m<sup>2</sup> 1.8m Treated Pine 3 rail lapped and capped fence
- Soft Leaf Buffalo turf to front and rear
- Clothesline