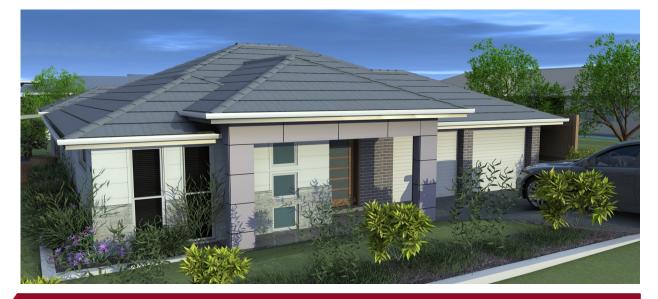

## Haven 27 Modern

# \$ 504,530



## **SIENNA GARDENS LOT 212**



#### Inclusions:

- Site costs based on 500mm Cut and 500mm Fill
- "M" class slab with Wind Rating to 33N2
- BASIX requirements including 30000l water tank and R1.5 Wall and R3.5 ceiling insulation
- Floor tiles to porch, entry, kitchen dining and family
- Carpet to remainder from Builders Range
- Paved driveway to 45m<sup>2</sup> 1.8m Treated Pine 3 rail lapped and capped fence
- Soft Leaf Buffalo turf to front and rear
- Clothesline

### Telephone our Consultants on (02) 9629 5559



### www.wincrest.com.au

Conditions apply. Photographs, illustrations, prices, facades & specifications are intended to be a visual aid only and subject to change without notice. No allowance has been made for retaining walls or drop edge