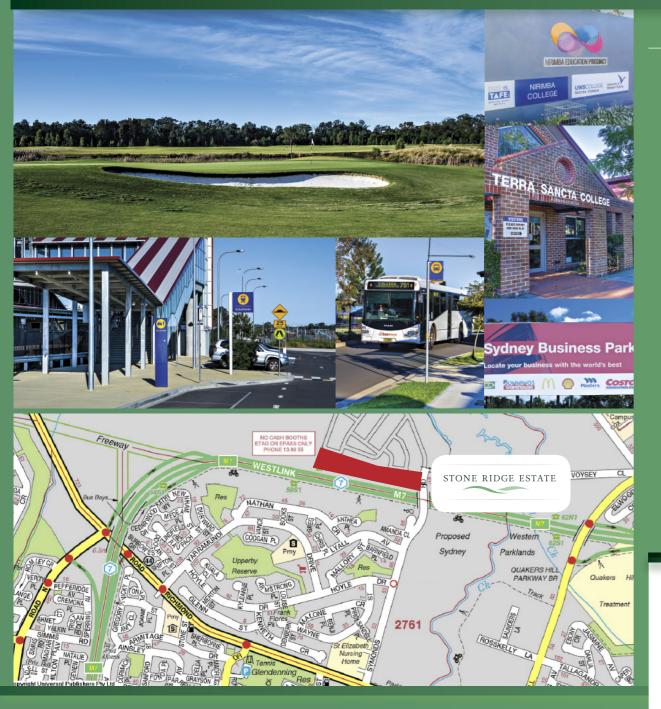

- Lots from 350sqm to 600sqm+
- No time limit to build
- Freedom to use any builder
- Adjoining Stonecutters Ridge Golf Estate
- Only limited lots will be available
- Delayed settlement
- Regular shaped allotments
- No strata fee's or community levies
- A short walk to the Stonecutters Ridge Golf Club and Proposed Village Centre
- Woolworths at Schofields NOW OPEN
- A short drive to M7, Richmond Rd, Quakers Hill and Schofields Train Stations