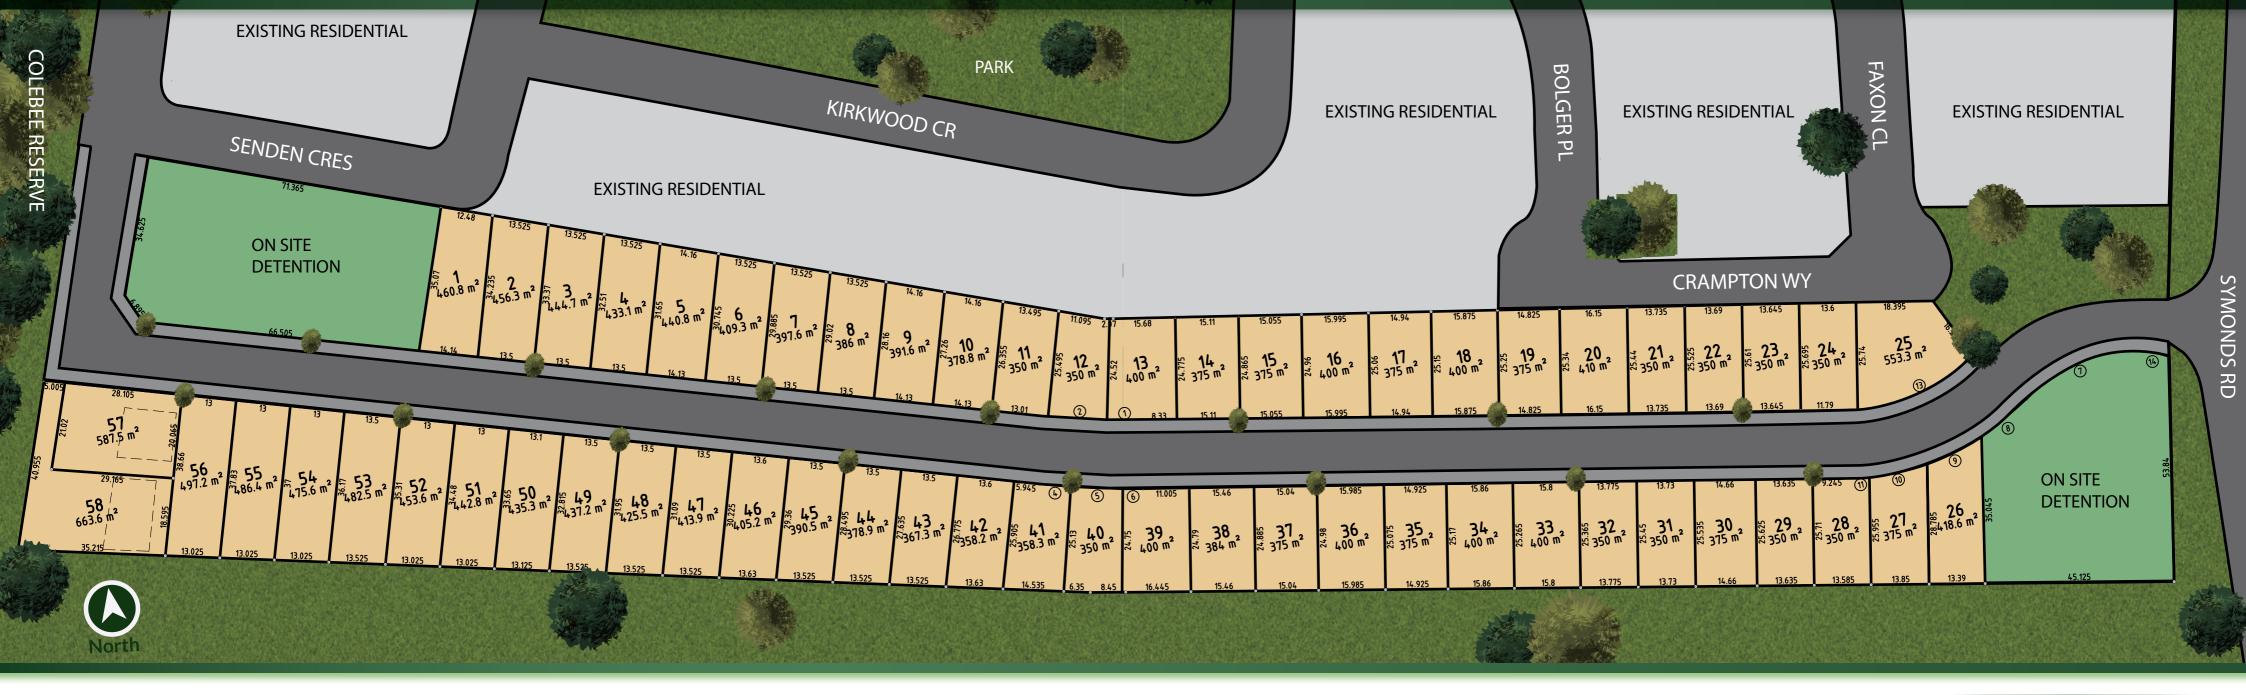

## Master Plan

107 Symonds Rd, Colebee, NSW StoneRidgeEstate.com.au 1300 765 883 STONE RIDGE ESTATE

\_\_\_\_\_