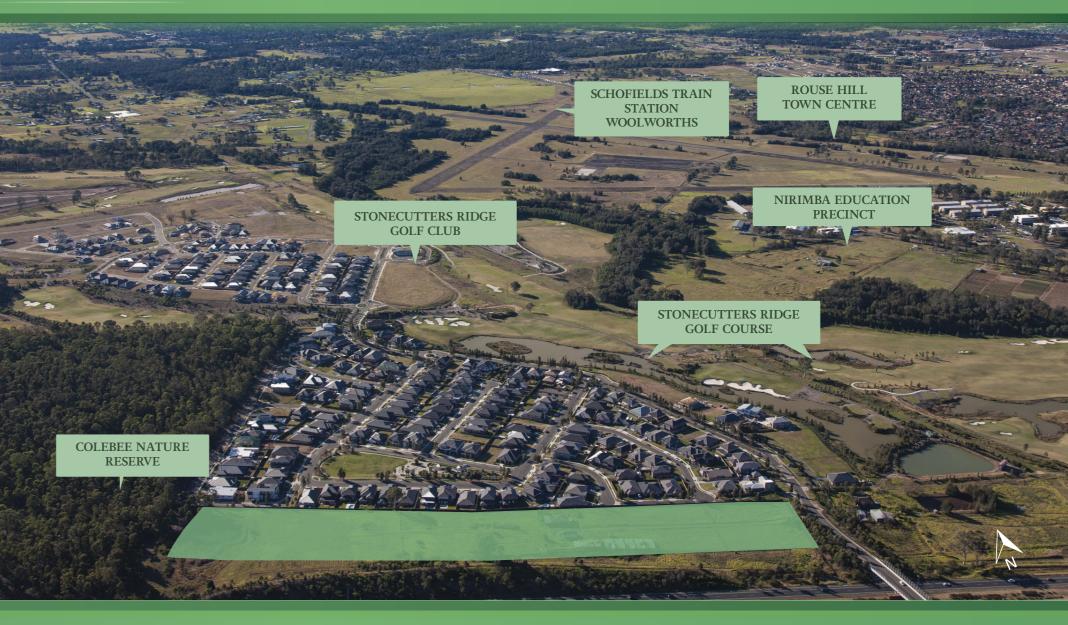

- Lots from 350sqm to 600sqm+
- No time limit to build
- Freedom to use any builder
- Adjoining Stonecutters Ridge Golf Estate
- Only limited lots will be available
- Delayed settlement
- Regular shaped allotments
- No strata fee's or community levies
- A short walk to the Stonecutters Ridge Golf Club and Proposed Village Centre
- Woolworths at Schofields NOW OPEN
- A short drive to M7, Richmond Rd, Quakers Hill and Schofields Train Stations