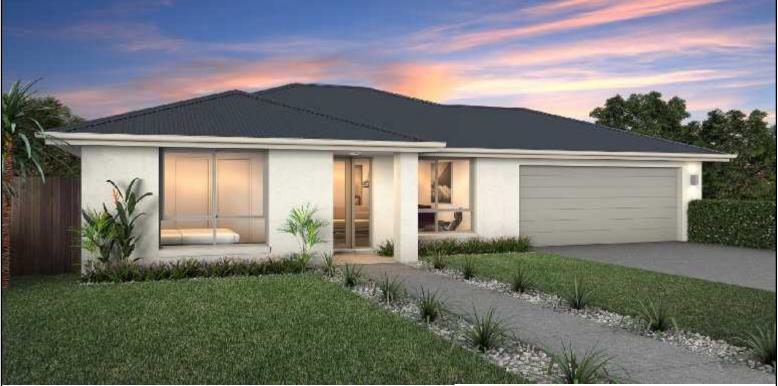

## **KINGSTON 237**

- \*The Traditional Façade
- \*Site costs including 30LM of piers
- \*Open plan kitchen, meals and family areas
- \*All bedrooms have built in robes, master has walk-in
- \*Bathroom, ensuite & separate wc
- \*Omega kitchen appliances including dishwasher
- \*Blinds & light fittings
- \*Floor coverings
- \*Flyscreens
- \*Auto control garage door
- \*Wallwrap and anticon insulation to roof
- \*R1.5 insulation to external walls and R3.5 insulation to ceilina
- \*5000L rainwater tank
- \*450mm eave
- \*Turf to front of allotment only
- \*Driveway

\*Subject to Hotondo Southern Highlands terms and conditions. Images are artists impressions only.