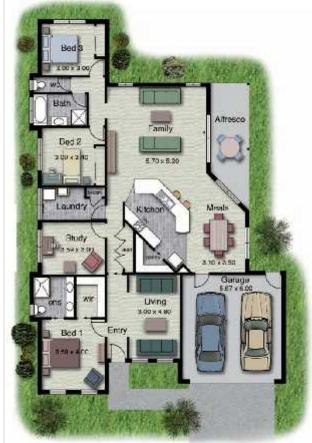

## **KINGSTON 237**

- \*The Traditional Façade
- \*Site costs including 30LM of piers
- \*Open plan kitchen, meals and family areas
- \*All bedrooms have built in robes, master has walk-in
- \*Bathroom, ensuite & separate wc
- \*Omega kitchen appliances including dishwasher
- \*Blinds & light fittings
- \*Floor coverings
- \*Flyscreens
- \*Auto control garage door
- \*Wallwrap and anticon insulation to roof
- \*R1.5 insulation to external walls and R3.5 insulation to ceilina
- \*5000L rainwater tank
- \*450mm eave
- \*Turf to front of allotment only
- \*Driveway