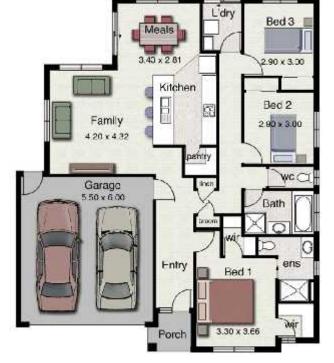

## NORTHCOTE 163

\*The Moreton Façade

\*Site costs including 30LM of piers

\*Open plan kitchen, meals and family areas

\*All bedrooms have built in robes, master has walk-in robe

\*Bathroom, ensuite & separate wc